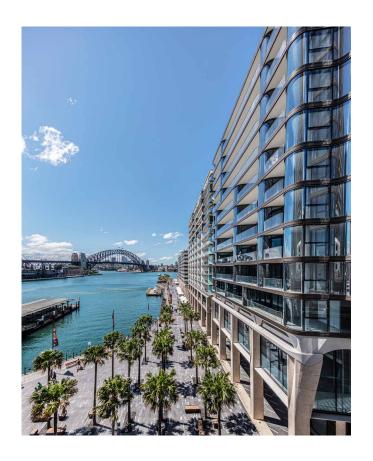

# Opera Residences

Creating an eye-catching façade of curved and coloured glazing for a new Sydney Harbour landmark.

## Low-E glazing

We installed over 1,150 façade panels of low-emissivity glass in the 19-level window wall façade, designed to maximise acoustic performance and optimise thermal comfort for residents.

## High performance coating

The coating of the façade panels was specifically developed to withstand the curving process while meeting high thermal and solar performance standards.

### Multiple curved glazing systems

To complement the façade we supplied and installed curved glass glazing systems for the shopfronts, doors and operable walls, awnings, canopies and roof components.