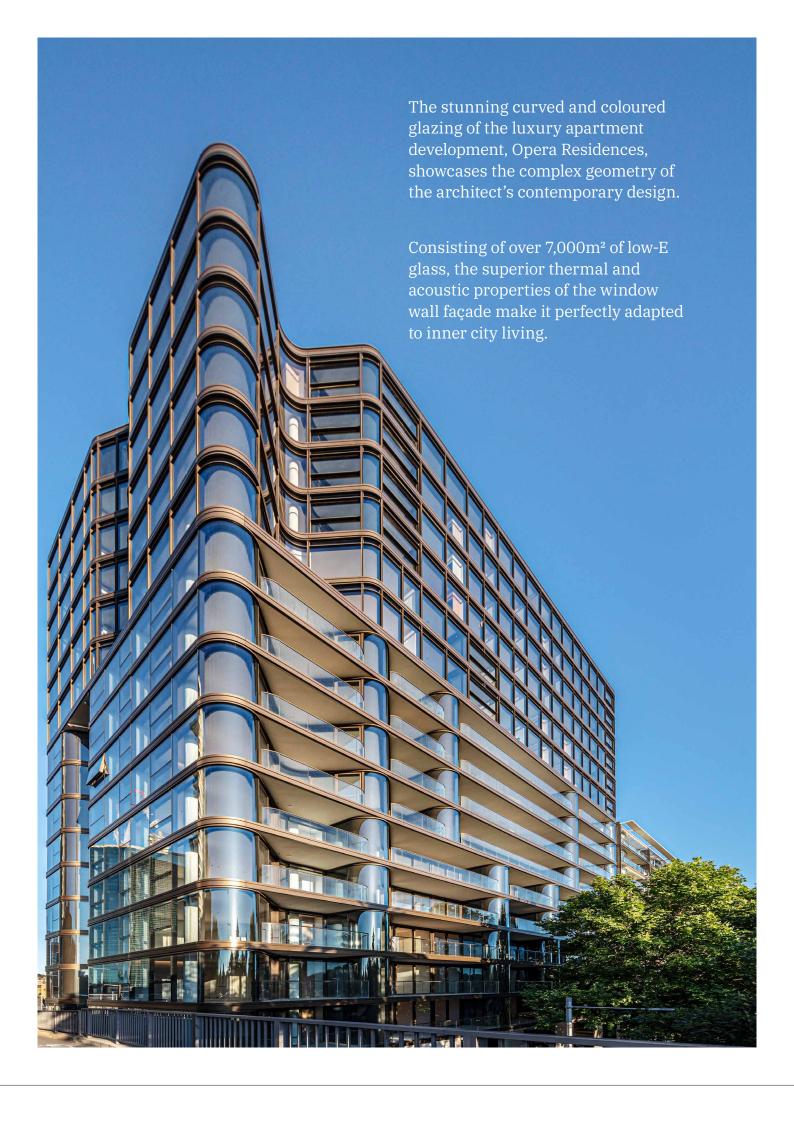

# Opera Residences

Creating an eye-catching façade of curved and coloured glazing for a new Sydney Harbour landmark.

## Low-E glazing

We installed over 1,150 façade panels of low-emissivity glass in the 19-level window wall façade, designed to maximise acoustic performance and optimise thermal comfort for residents.

## High performance coating

The coating of the façade panels was specifically developed to withstand the curving process while meeting high thermal and solar performance standards.