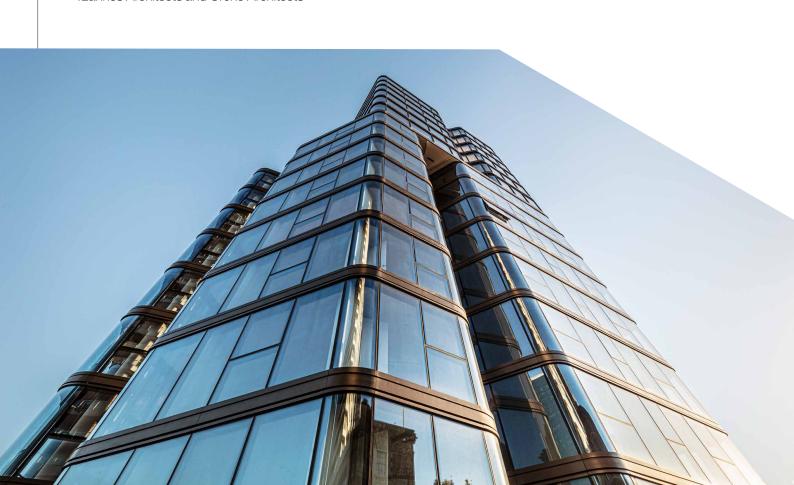

# Opera Residences

Creating an eye-catching façade of curved and coloured glazing for a new Sydney Harbour landmark.

## Low-E glazing

We installed over 1,150 façade panels of low-emissivity glass in the 19-level window wall façade, designed to maximise acoustic performance and optimise thermal comfort for residents.

## High performance coating

The coating of the façade panels was specifically developed to withstand the curving process while meeting high thermal and solar performance standards.

### Multiple curved glazing systems

To complement the façade we supplied and installed curved glass glazing systems for the shopfronts, doors and operable walls, awnings, canopies and roof components.