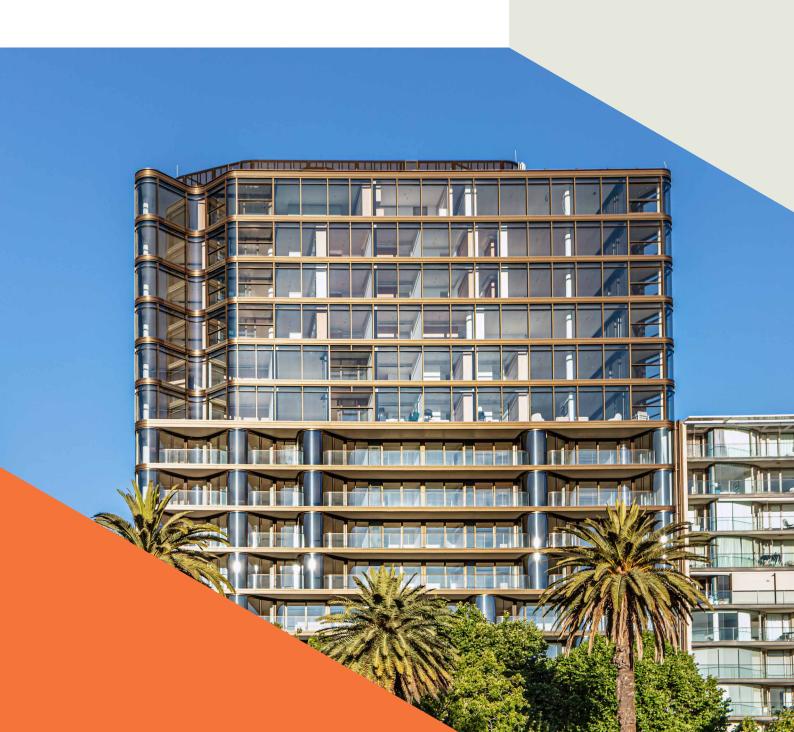

# Opera Residences

Creating an eye-catching façade of curved and coloured glazing for a new Sydney Harbour landmark.

## Low-E glazing

We installed over 1,150 façade panels of low-emissivity glass in the 19-level window wall façade, designed to maximise acoustic performance and optimise thermal comfort for residents.

## High performance coating

The coating of the façade panels was specifically developed to withstand the curving process while meeting high thermal and solar performance standards.