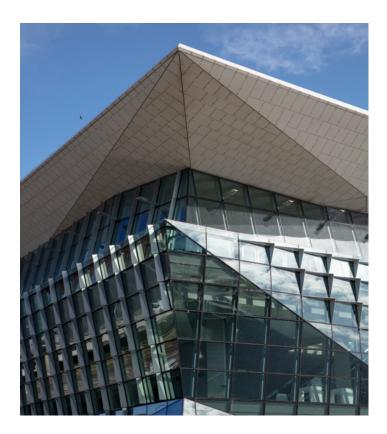

#### Irregular sun shading

We designed and fabricated sun shading of irregular shapes and positions, adding an extra dimension to the uniquely-shaped building.

#### Sloped 3D glass

To create a stunning 3D effect, we applied specially shaped façade mullions capable of accommodating variable façade angles.

### Variable pitch adaptors

We used variable pitch adaptors at critical locations to enhance the façade.

**BUILDER** Lendlease

ARCHITECT HASSELL & Populous