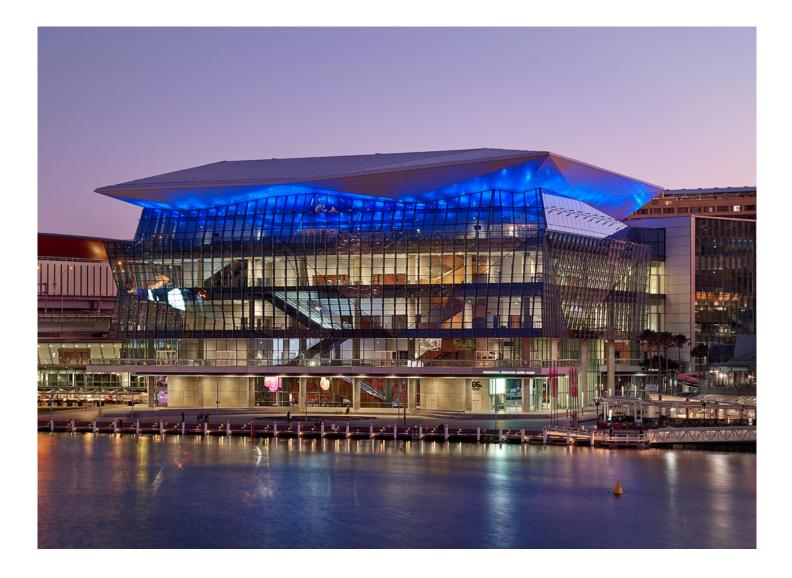

# ICC & Theatre – Darling Harbour Live

Embracing the unconventional to enhance the appearance and functionality of the unique folded façades. The unique shape and prime waterfront location of the International Convention Centre (ICC) and Theatre demanded a different design approach compared with conventional buildings. We embraced the unconventional to enhance the appearance and functionality of the unique folded façade and optimise the 3D nature of the architect's design.