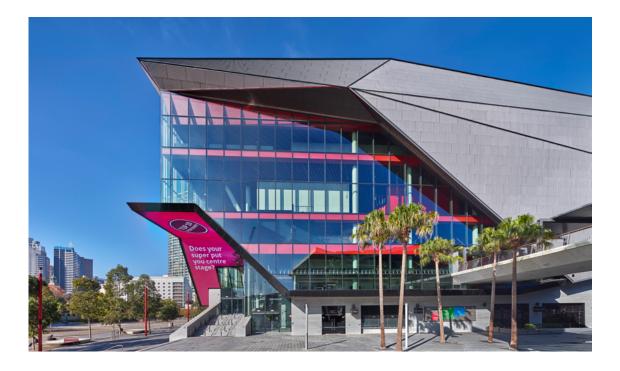

# ICC & Theatre – Darling Harbour Live

Embracing the unconventional to enhance the appearance and functionality of the unique folded façades. The unique shape and prime waterfront location of the International Convention Centre (ICC) and Theatre demanded a different design approach compared with conventional buildings. We embraced the unconventional to enhance the appearance and functionality of the unique folded façade and optimise the 3D nature of the architect's design.

Darling Harbour Live Theatre Main Entry